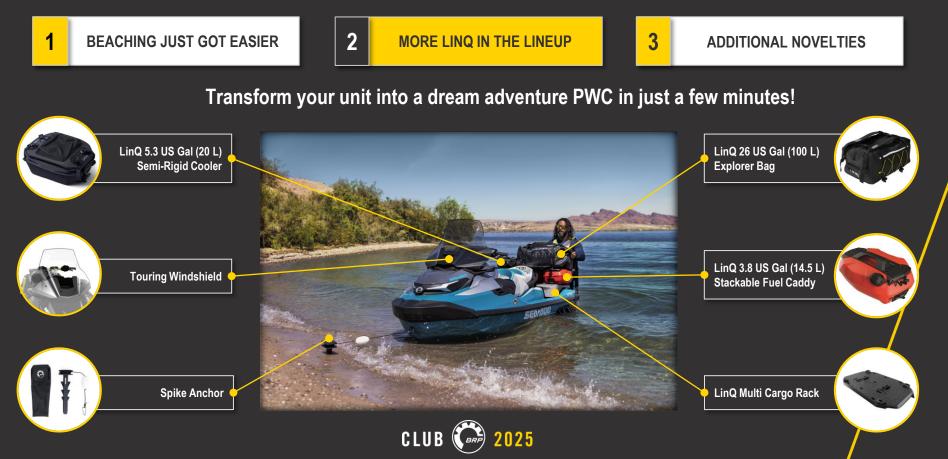

## Your sidekick for keeping the fun anchored close to shore

#### Spike Anchor

Super versatile design means it can be used in sand, clay and lake bottoms.

A **7.6 m rope** and a depth level indicator ensure your Sea-Doo is secure while you soak in the sun.

Plus, it's gentle on the hands and feet

## Keep your snacks and refreshments chilled all day at an affordable price

2

BEACHING JUST GOT EASIER

MORE LINQ IN THE LINEUP

ADDITIONAL NOVELTIES

## Everything you need to enjoy a great day on the water is right here with you!

## DIVE IN, THE ADVENTURE'S JUST COOLER WITH IT!

2

**BEACHING JUST GOT EASIER** 

MORE LINQ IN THE LINEUP

**ADDITIONAL NOVELTIES** 

### LinQ 5 US Gal (20 L) Seat Bag

Optimizes rear deck space thanks to its smart positioning.

Designed with interior pockets and compartments plus its exterior pocket offers **fast access** for any graband-go items.