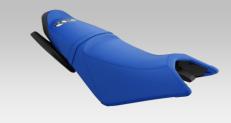

#### Trixx for 2 Seat Kit

Splash into twice the tricks with this seat, designed to convert your single-seater into a 2-up in a flash.