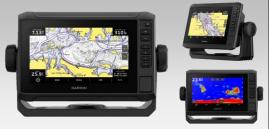

#### Garmin ECHOMAP™ UHD 72sv GPS

This Sea-Doo GPS for PWC features a **sunlight**readable 7" touchscreen that simplifies navigation.

Comes with a **GPS support** for a fuss-free installation and comes with a load of high-tech features.