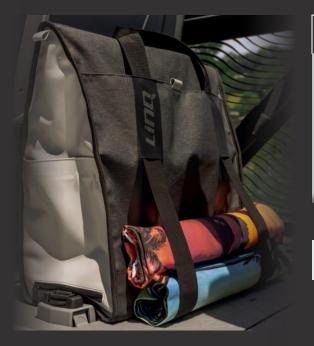

## LinQ 8.5 US gal (32 L) Insulated Tote Bag

8.5 US gal (32 L) of thermal insulated, soft-sided storage.

This single day use soft cooler is made of robust outer material with water-resistant construction.

Secure the tote to your ride in seconds thanks to **the LinQ system** or use it as an everyday bag for beach days.

Featuring inside pockets, zipped pockets and adjustable carry straps on each side to store a towel or two.