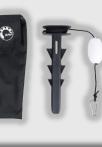

#### Spike Anchor

Super versatile design means it can be used in sand, clay and lake bottoms.

A **7.6 m rope** and a depth level indicator ensure your Sea-Doo is secure while you soak in the sun.

Plus, it's gentle on the hands and feet