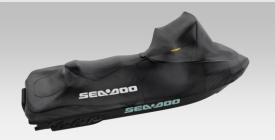

#### **Cover - Touring Windshield**

Protect your Sea-Doo with our custom-fit personal watercraft cover for RXT, RXT-X, GTX, and Wake Pro models with an Accessory Touring Windshield