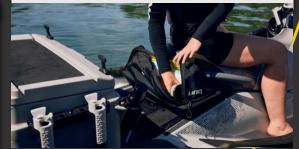

#### Spike Anchor

Super versatile design means it can be used in sand, clay and lake bottoms.

A **7.6 m rope** and a depth level indicator ensure your Sea-Doo is secure while you soak in the sun.

Plus, it's gentle on the hands and feet