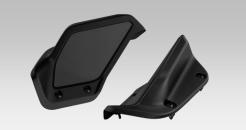

#### **Step Wedges**

These personal water step wedges give you the stability and confidence to master new moves.

With a rear footrest tilted at a perfect 45 degrees, standing tall on your watercraft for those jaw-dropping tail stands just got easier.