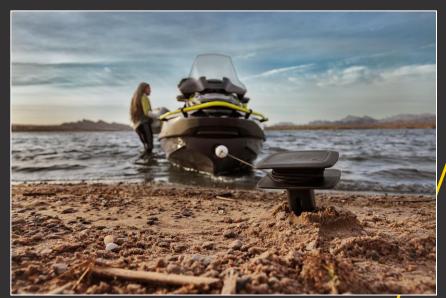

## Your sidekick for keeping the fun anchored close to shore

#### Spike Anchor

Super versatile design means it can be used in sand, clay and lake bottoms.

A **7.6 m rope** and a depth level indicator ensure your Sea-Doo is secure while you soak in the sun.

Plus, it's gentle on the hands and feet