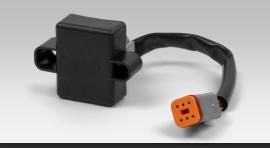

#### Extended Range Variable Trim System (VTS)

This Sea-Doo exclusive accessory lets you exaggerate how high you can raise the nose or how deep you can bury it in the water.

We highly recommend purchasing the Step Wedges for installation as they're a great combination.