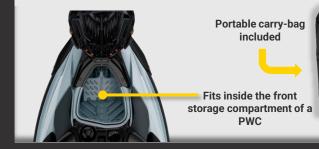

#### Spike Anchor

Super versatile design means it can be used in sand, clay and lake bottoms.

A **7.6 m rope** and a depth level indicator ensure your Sea-Doo is secure while you soak in the sun.

Plus, it's gentle on the hands and feet